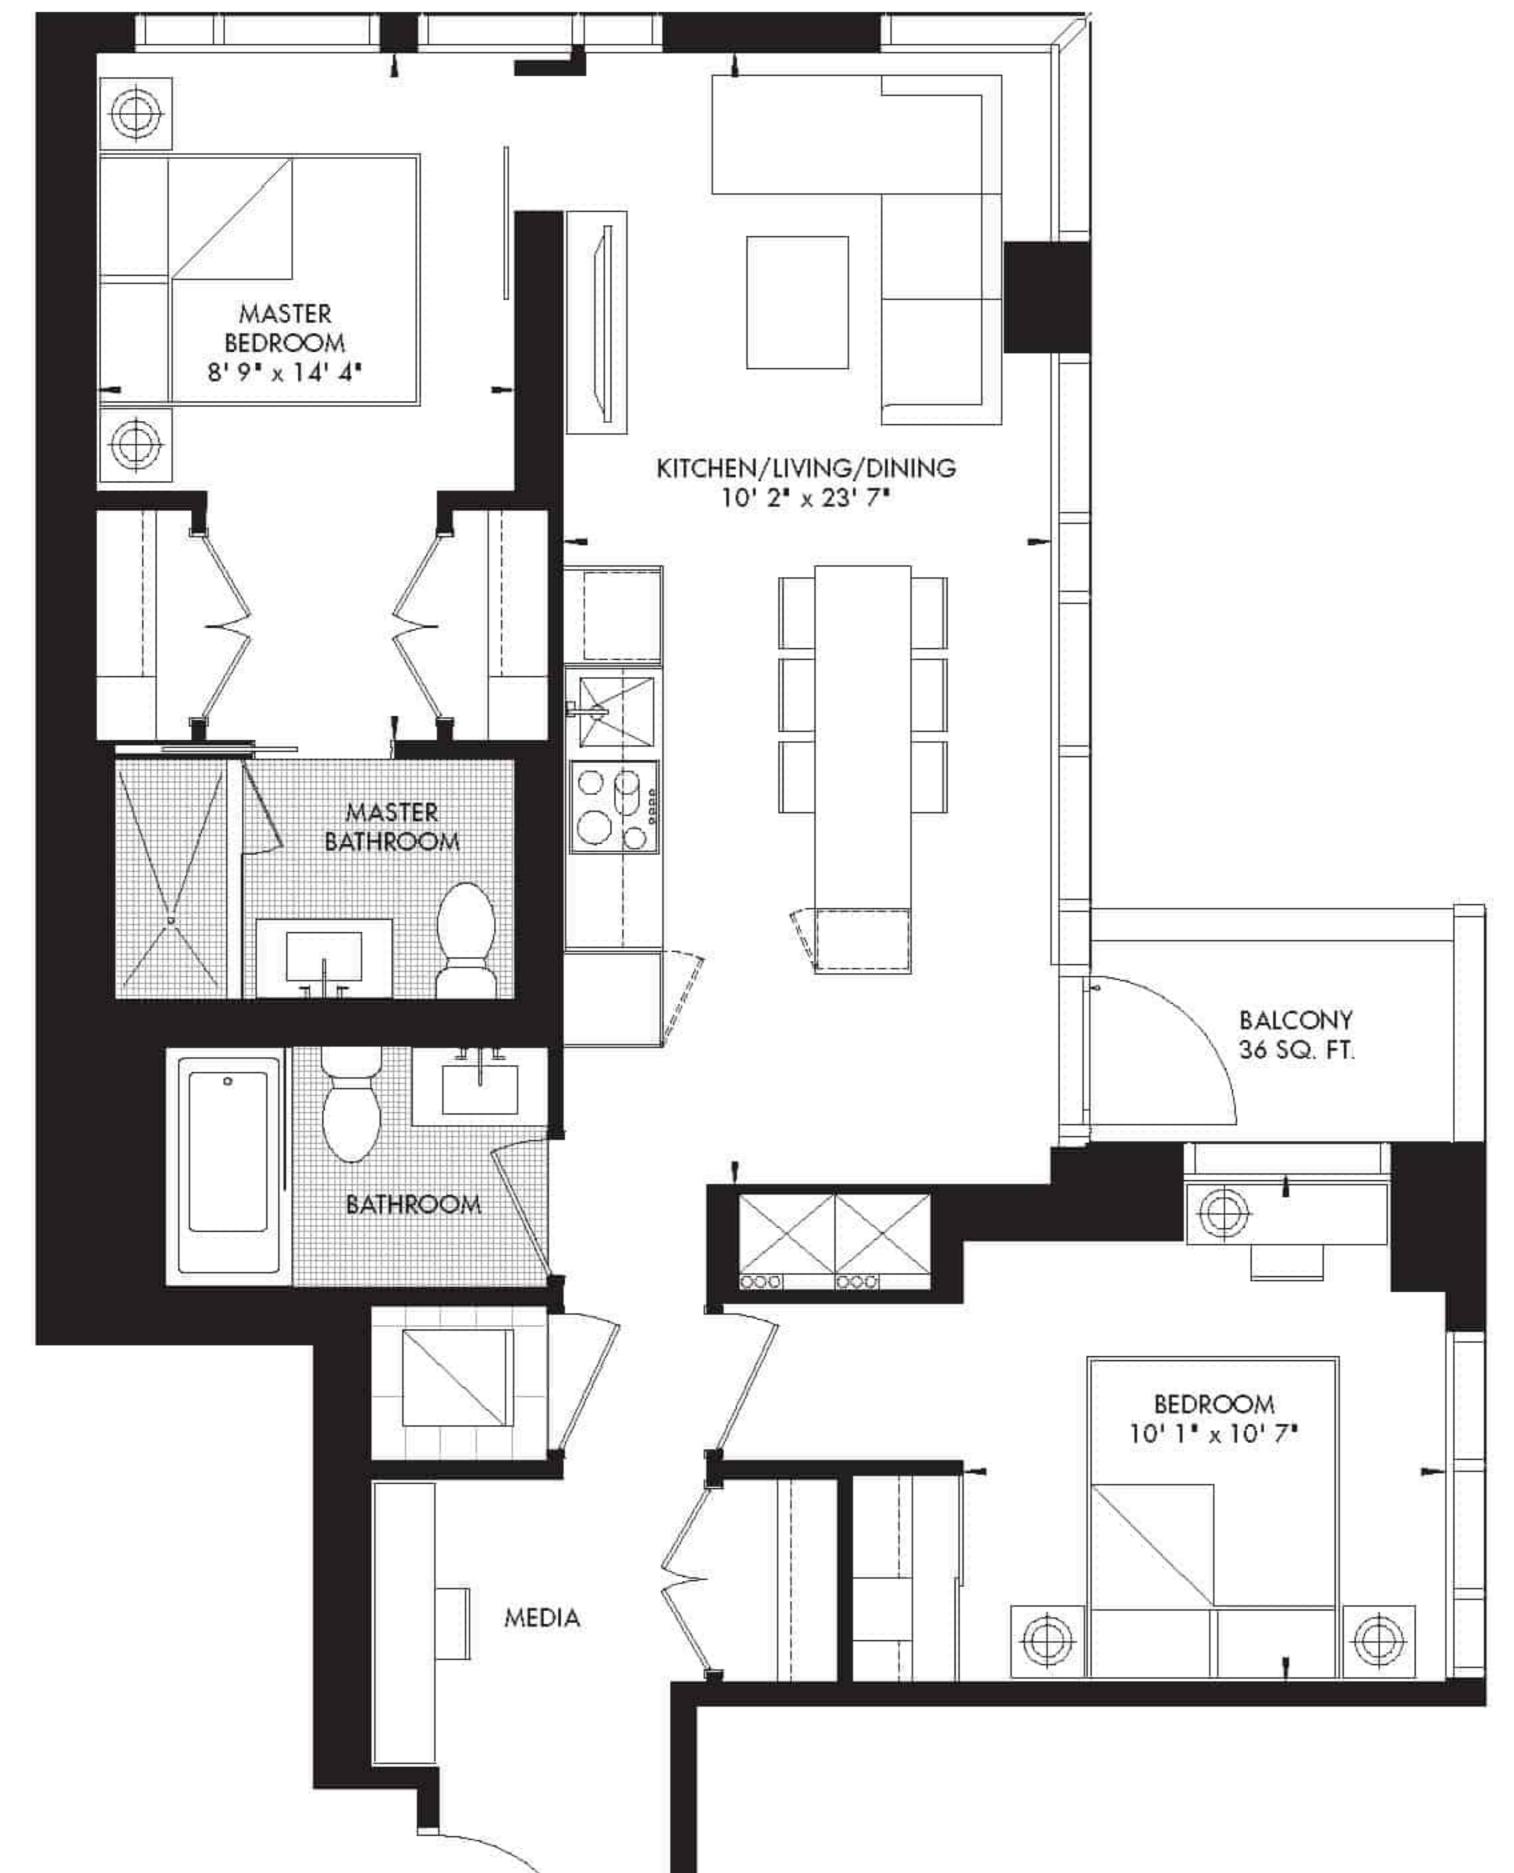

LEVEL 24–28 – UNIT 04 CRU RESIDENCES RIO\*CAN LIVING METROPIA

Prices and specifications subject to change without notice, E. & O.E. The dimensions shown on this plan are approximate only, Actual useable floor space within the unit may vary from any stated floor areas or dimensions on this plan. For more information on the method used for calculating the floor area of any unit reference should be made to builder bulletin no. 22 Published by Tarion. The size, location and/or configuration of the windows and spandrel glass shown may be changed, varied or minored.