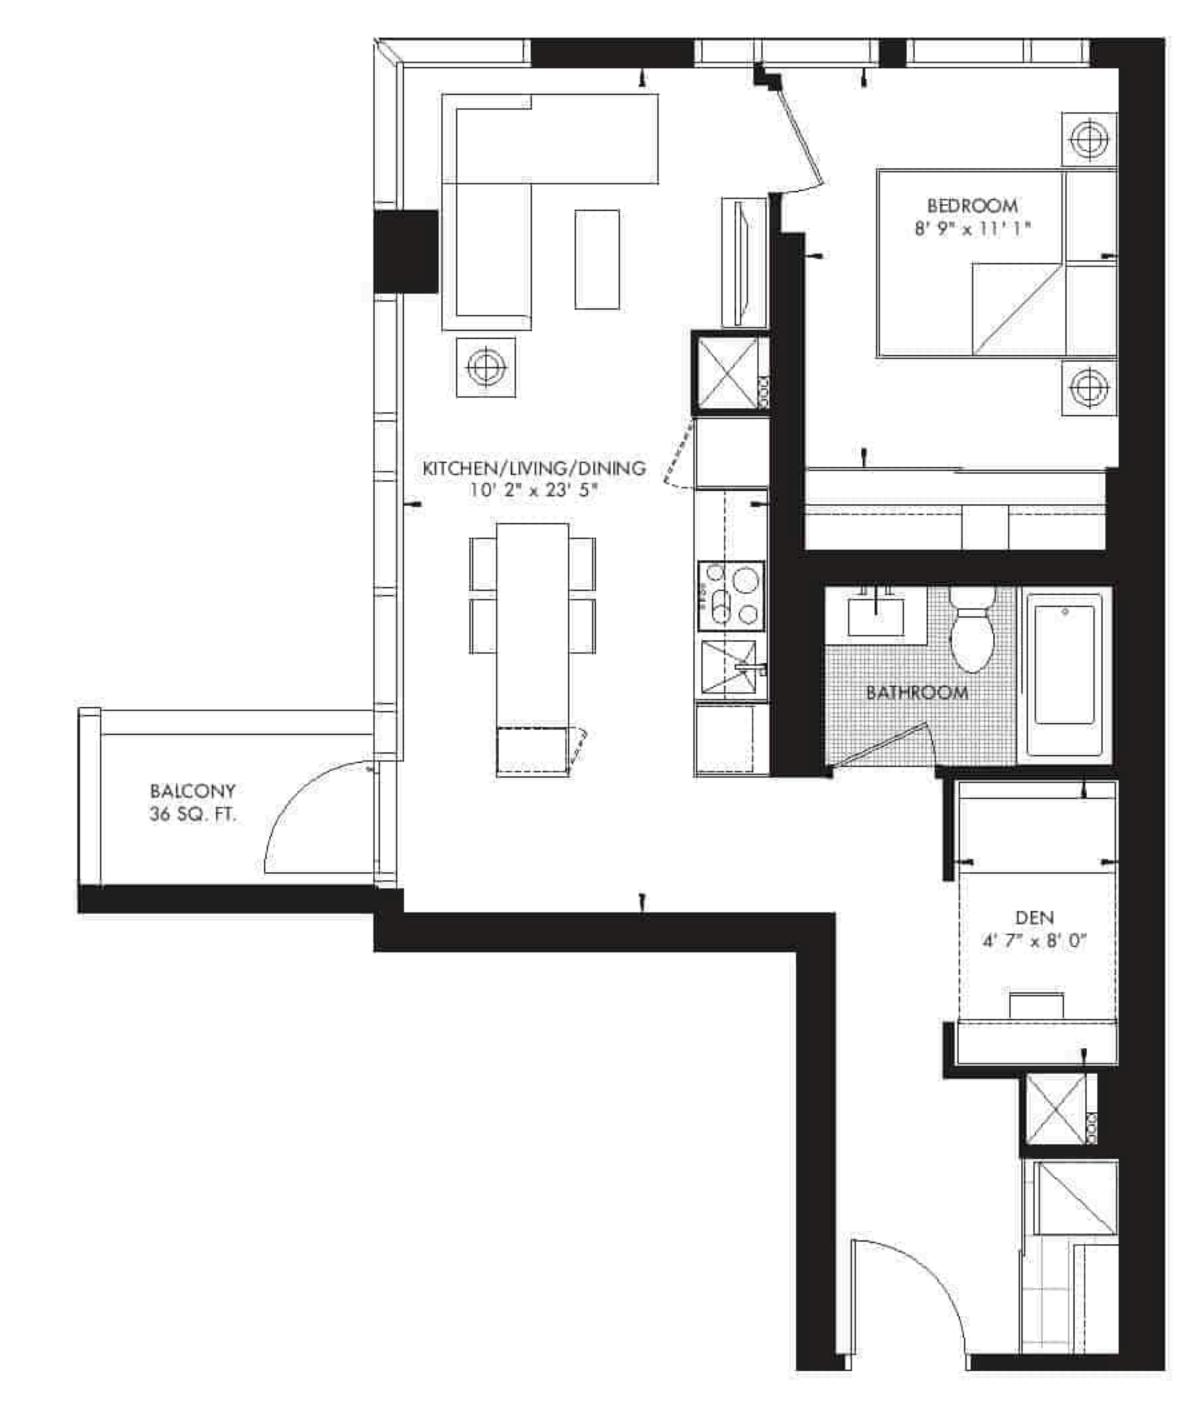

LEVEL 25-29 - UNIT 03 CRU RESIDENCES

Prices and specifications subject to change without notices. E. & O.E. The dimensions shown on this plan are approximate only. Actual useable floor space within the unit may vary from any stand floor areas or dimensions on this plan. For more information on the material weather that are approximate only. Actual useable floor space within the unit may vary from any stand floor areas or dimensions on this plan. For more information on the material weather that are approximate only. Actual useable floor space within the unit may vary from any stand floor areas or dimensions on this plan. For more information on the material weather builder b