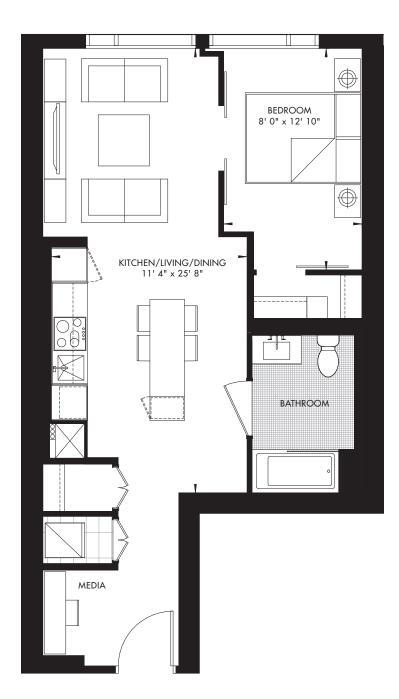

LEVEL 24–28 – UNIT 04 CRU RESIDENCES RIO\*CAN LIVING METROPIA

Prices and specifications subject to change without notice, E. & O.E. The dimensions shown on this plan are approximate only, Actual useable floor space within the unit may vary from any stated floor areas or dimensions on this plan. For more information on the method used for calculating the floor area of any unit reference should be made to builder bulletin no. 22 Published by Tarion. The size, location and/or configuration of the windows and spandrel glass shown may be changed, varied or minored.